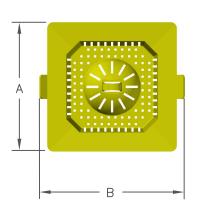

| Nominal<br>Size | Model # | Α       | В       | С       | D      | Е      | F      |
|-----------------|---------|---------|---------|---------|--------|--------|--------|
| 10 3/4"         | LB10751 | 10 3/4" | 12 1/8" | 7 3/16" | 7 7/8" | 2 1/4" | 3 1/2" |