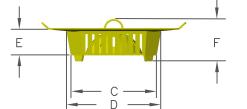

| Nominal<br>Size | Model # | Α       | В       | С       | D      | Е      | F      |
|-----------------|---------|---------|---------|---------|--------|--------|--------|
| 10 3/4"         | LB10751 | 10 3/4" | 12 1/8" | 7 3/16" | 7 7/8" | 2 1/4" | 3 1/2" |