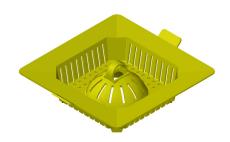

## Large Safety Basket™w/ Outside Handles

Waste receptors shall be of an approved type. A removable strainer or basket shall cover the waste outlet of waste receptors

## Construction

Fiber reinforced high density polypropylene Impact resistant
Heat resistant up to 215 degrees Fahrenheit
Commercial dishwasher safe
Optimum free drain area for high volume applications
3/16 x 3/16 square holes in bottom
3/16 vertical slots in outside wall